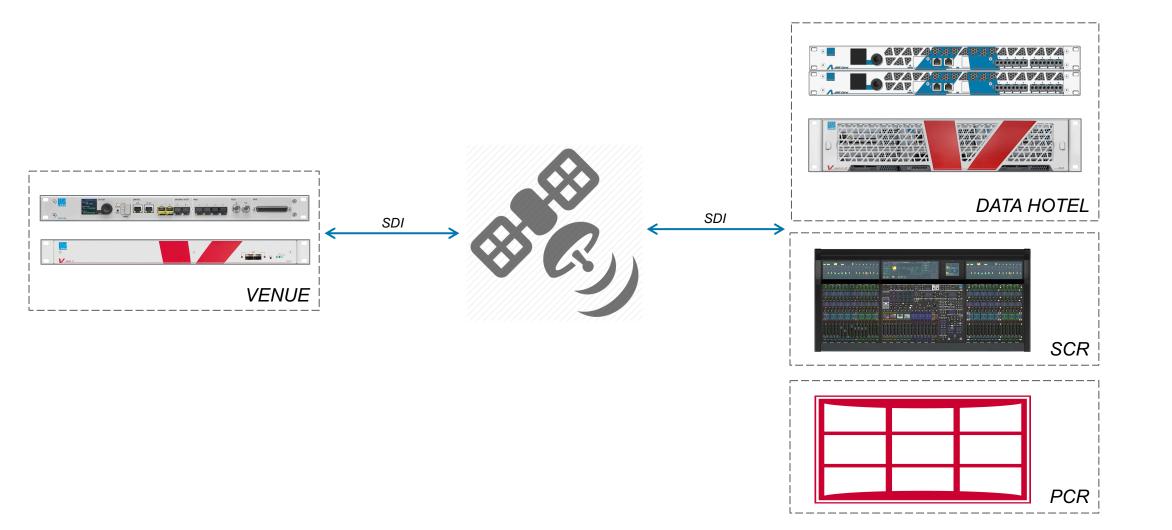

#### **Centralized Production** What if there is no network transmission channel?

#### Centralized Production Avoid dedicated hardware!