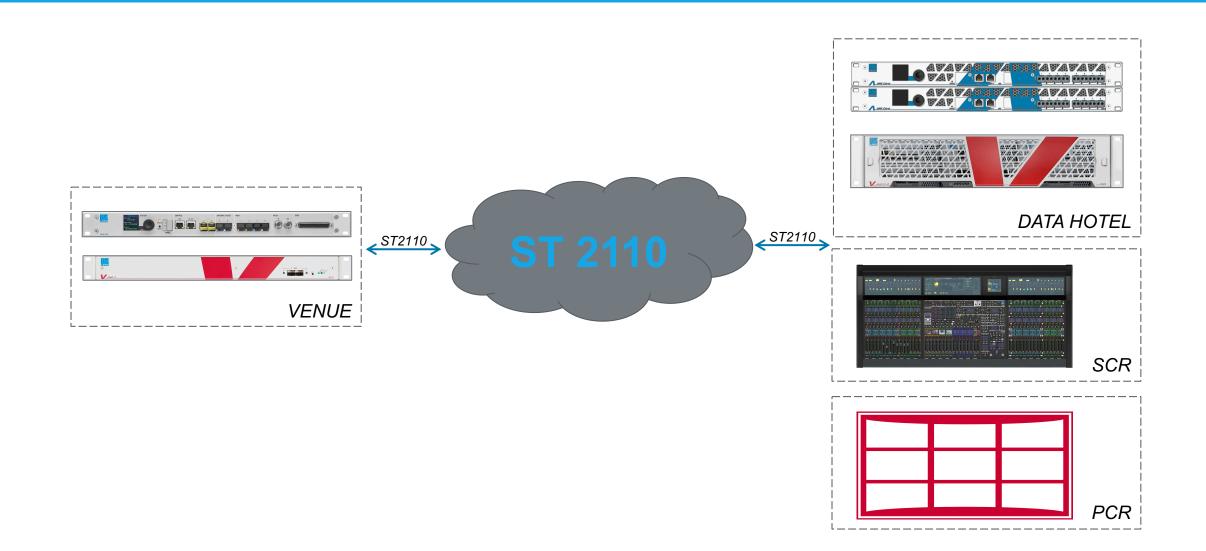

#### Centralized Production ST2110 Enabled

#### **Centralized Production** What if there is no network transmission channel?