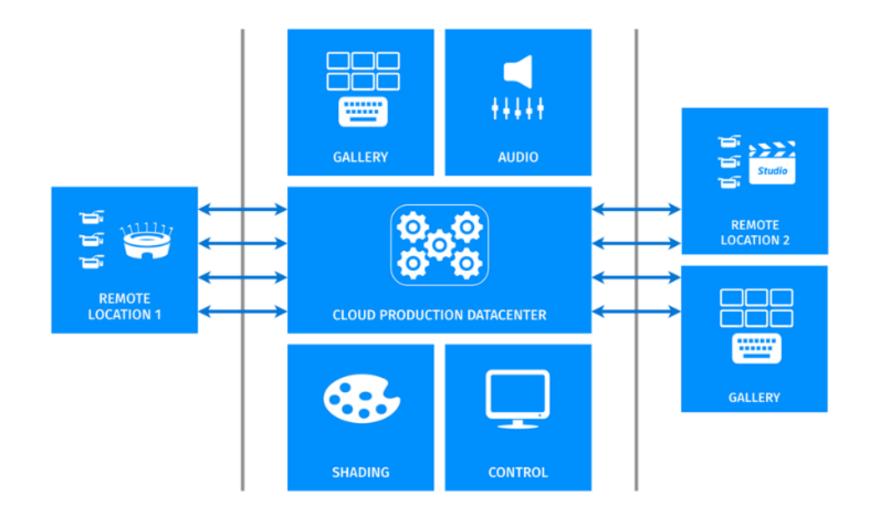

# Centralized Production Cloud Production

#### Centralized Production ST2110 Enabled