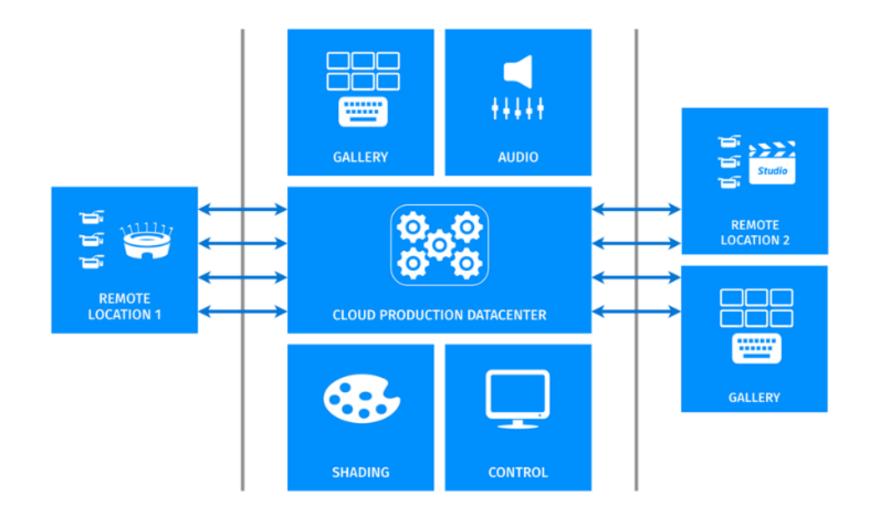

# Centralized Production Cloud Production

#### Centralized Production ST2110 Enabled

#### **Centralized Production** What if there is no network transmission channel?